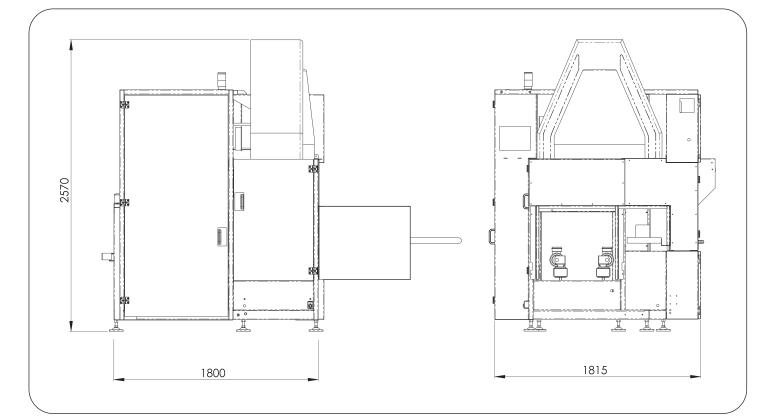

The principle of **Versapack** is simple - an Endoline 220 series case erector frame is used to mount the picking head and product feed conveyor, which results in an extremely compact footprint. This has been possible due to the high speed of the Rtheta<sup>™</sup> picking head, thereby allowing a simpler and more compact product collating area to be used.

## system range

Combined erecting and loading machines traditionally have compromises either because the case erecting part has been designed by engineers more accustomed to case packing, or vice versa. Versapack is different because it unites the expertise from two of the leading companies in these fields to produce a system without compromise.

### system range