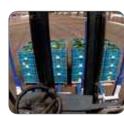

More speed.

More Visibility. Less damage.

Cascade's 4th generation Multiple Load Handlers

## The new blue color is only the

Cascade's next generation Multiple Load Handlers are engineered to deliver precisely what you need to move more loads faster, minimize damage and stay competitive.

## Whatever the application, we can handle it.

Single-Double Pallet Handler FDS 1-2

Multiple Pallet Handler FOS 2-4

Single-Double-Triple Pallet Handler FTS 1-2-3

Multiple Pallet Handler

Buying Cascade means connecting to global resources and unmatched service, support and expertise.