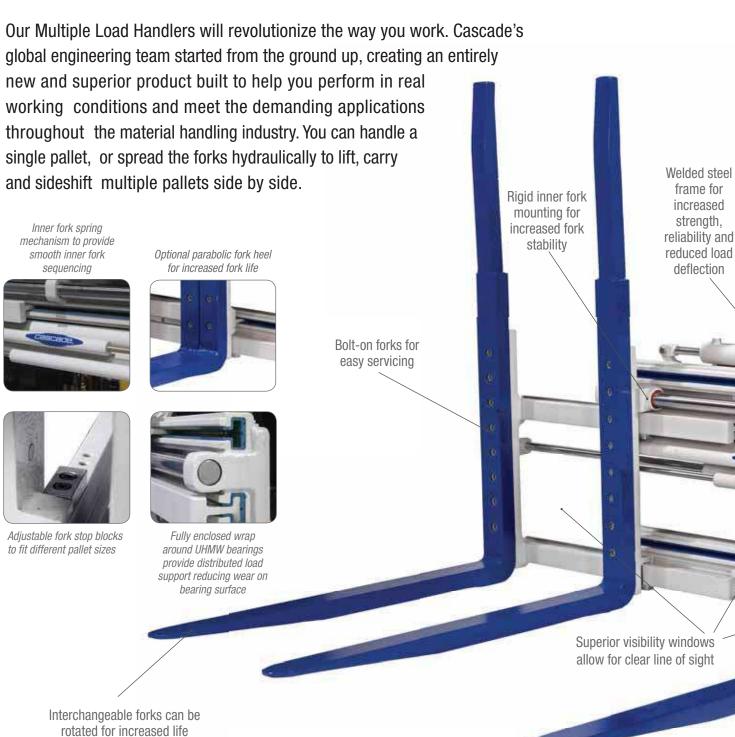

## The new blue color is only the

Cascade's next generation Multiple Load Handlers are engineered to deliver precisely what you need to move more loads faster, minimize damage and stay competitive.