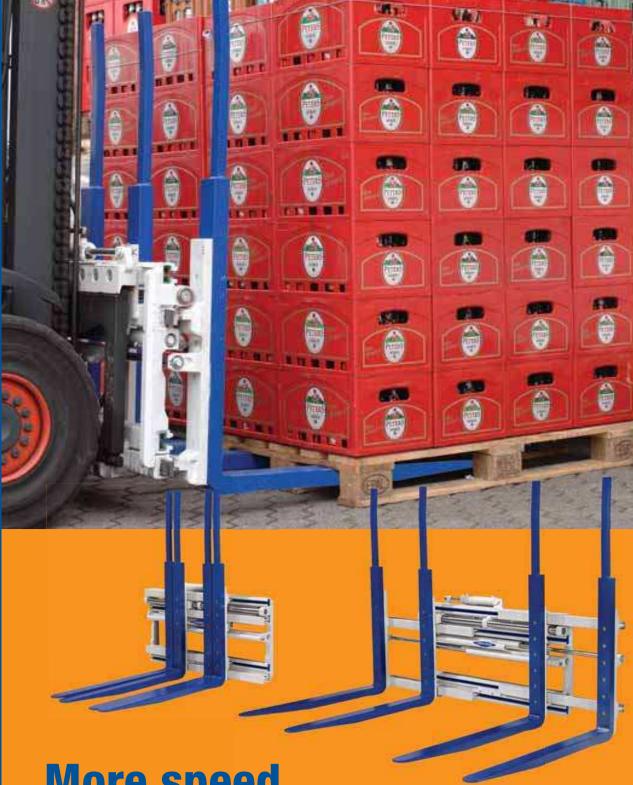

More speed.

More Visibility. Less damage.

Cascade's 4th generation Multiple Load Handlers

## The new blue color is only the

Cascade's next generation Multiple Load Handlers are engineered to deliver precisely what you need to move more loads faster, minimize damage and stay competitive.